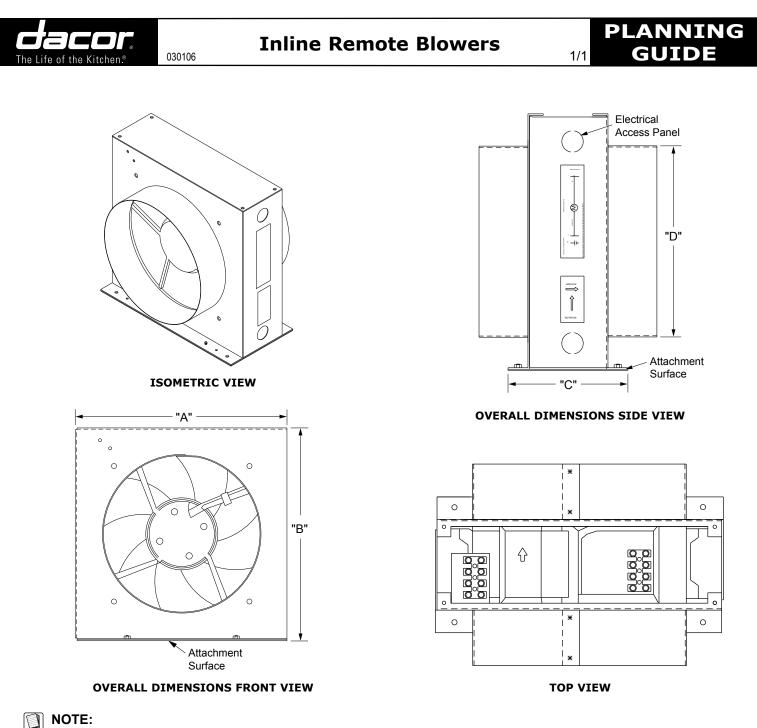

## ILB8, ILB10

1. The ILB8 and ILB10 inline blowers are only approved in updraft (hood) applications.

| Model<br>No. | "A" Overall<br>Chassis Width | "B" Overall<br>Chassis Height | "C" Overall<br>Chassis<br>Length | "D" Duct<br>Diameter | Dedicated<br>Circuit<br>Required | Maximum<br>Duct Length                 | Total<br>Connected<br>Load | Blower<br>Rating | Approximate<br>Shipping<br>Weight |
|--------------|------------------------------|-------------------------------|----------------------------------|----------------------|----------------------------------|----------------------------------------|----------------------------|------------------|-----------------------------------|
| ILB8         | 10 5/8" (270mm)              | 10 1/2" (267mm)               | 5" (127mm)                       | 8" (203mm)           | Refer to                         | Max. 60<br>Equivalent<br>Straight Feet | 0.1kW (1A)                 | 600 CFM          | 12 lbs.                           |
| ILB10        | 12 5/8" (321mm)              | 12 1/2" (318mm)               |                                  | 10" (254mm)          | Ventilator<br>Specifications     |                                        | 0.2kW (2A)                 | 1100<br>CFM      | 16 lbs.                           |